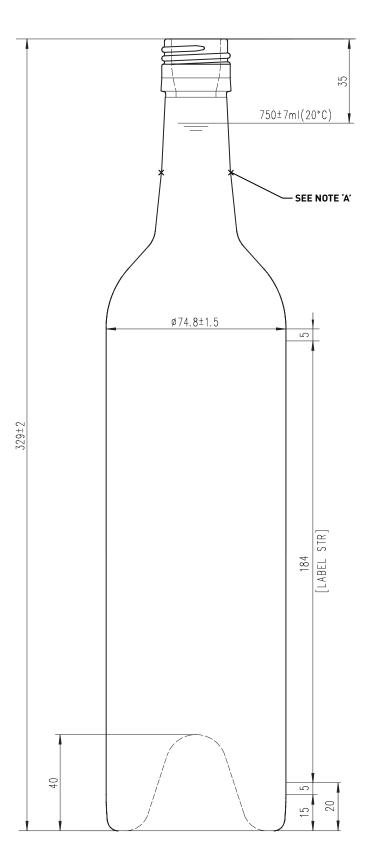

## **Bordeaux RESOLUTE**

| PRODUCT CODE:    | C5011                  |
|------------------|------------------------|
| MOUTH FINISH:    | BVS 30 x 60            |
| DIAMETER:        | 75mm ± 1.5mm           |
| HEIGHT:          | 329mm ± 2mm            |
| LABEL PANEL:     | 184mm (starts at 20mm) |
| PUNT DEPTH:      | 40mm                   |
| WEIGHT:          | 695g ± 25g             |
| 75cl FILL POINT: | 35mm                   |

## AUSTRALIA

| PALLET LOAD: |  |
|--------------|--|
| LAYERS:      |  |

**NOTE A:** CONTROLLED NECK & MOUTH REFER TO DIMENSIONAL SPECIFICATIONS FOR BVS GLASS MOUTH FINISH Norm: EN16293

New Zealand & Australia PO Box 303-237, North Harbour, Auckland 0751, New Zealand E: info@chandler.co · T: +64 9 448 1288