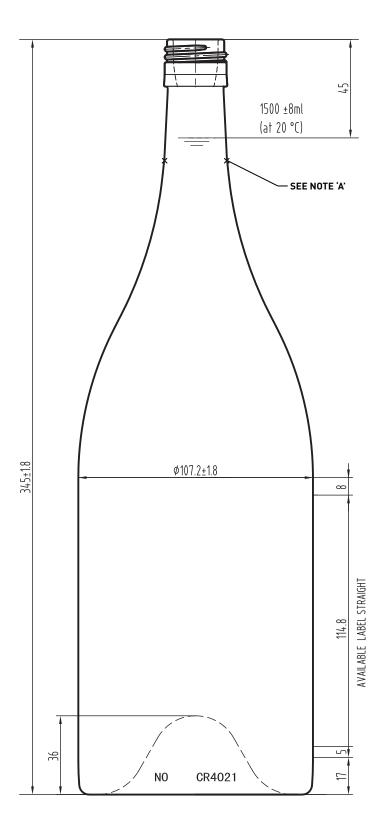

## Burgundy PRESTIGE (1500ml)

| PRODUCT CODE:     | CR4021                   |
|-------------------|--------------------------|
| MOUTH FINISH:     | BVS 30 x 60              |
| DIAMETER:         | 107.2mm ± 1.8mm          |
| HEIGHT:           | 345mm ± 1.8mm            |
| LABEL PANEL:      | 114.8mm (starts at 22mm) |
| PUNT DEPTH:       | 36mm                     |
| WEIGHT:           | 920g ± 30g               |
| 150cl FILL POINT: | 45mm                     |

## AUSTRALIA

| PALLET LOAD: | 822       |
|--------------|-----------|
| LAYERS:      | 6 (3 + 3) |

**NOTE A:** CONTROLLED NECK & MOUTH REFER TO DIMENSIONAL SPECIFICATIONS FOR BVS GLASS MOUTH FINISH Norm: EN16293