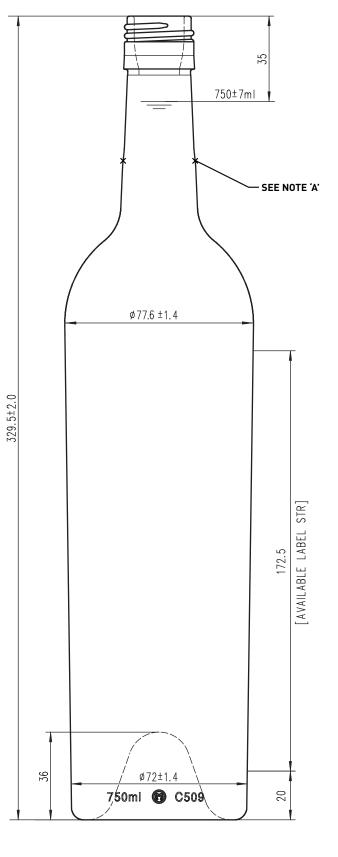

## **Bordeaux ELITE** (tapered)

| PRODUCT CODE:    | C509                       |
|------------------|----------------------------|
| MOUTH FINISH:    | BVS 30 x 60                |
| DIAMETER:        | Shoulder 77.6mm, Base 72mm |
| HEIGHT:          | 329.5mm ± 2mm              |
| LABEL PANEL:     | 172.5mm                    |
| PUNT DEPTH:      | 36mm                       |
| WEIGHT:          | 695g                       |
| 75cl FILL POINT: | 35mm                       |