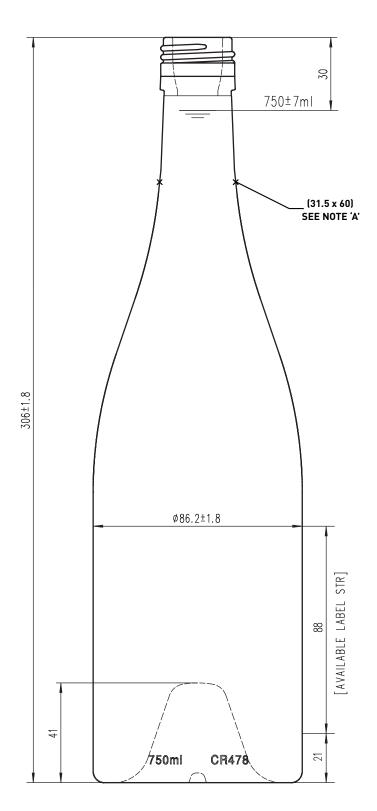

## **Burgundy ALBA**

| PRODUCT CODE:    | CR40028            |
|------------------|--------------------|
| MOUTH FINISH:    | BVS 31.5 x 60      |
| DIAMETER:        | 86.2mm ± 1.8mm     |
| HEIGHT:          | 306mm ± 1.8mm      |
| LABEL PANEL:     | 88mm (Ø5.5mm heel) |
| PUNT DEPTH:      | 41mm               |
| WEIGHT:          | 820g               |
| 75cl FILL POINT: | 30mm               |