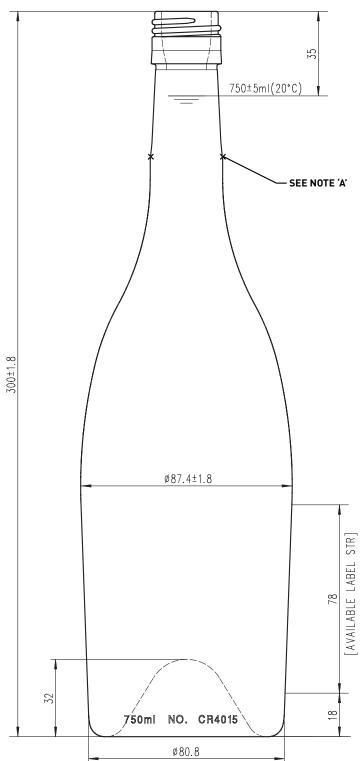

| Burgundy | AVIGN | <b>ON</b> (Tapered) |
|----------|-------|---------------------|
|          |       |                     |

| PRODUCT CODE:    | CR4015                       |
|------------------|------------------------------|
| MOUTH FINISH:    | BVS 30 x 60                  |
| DIAMETER:        | Shoulder 87.4mm, Base 80.8mm |
| HEIGHT:          | 300mm                        |
| LABEL PANEL:     | 78mm                         |
| PUNT DEPTH:      | 32mm                         |
| WEIGHT:          | 590g                         |
| 75cl FILL POINT: | 35mm                         |

## AUSTRALIA

| PALLET LOAD: | 1,449     |
|--------------|-----------|
| LAYERS:      | 7 (3 + 4) |

**NOTE A:** CONTROLLED NECK & MOUTH REFER TO DIMENSIONAL SPECIFICATIONS FOR BVS GLASS MOUTH FINISH Norm: EN16293