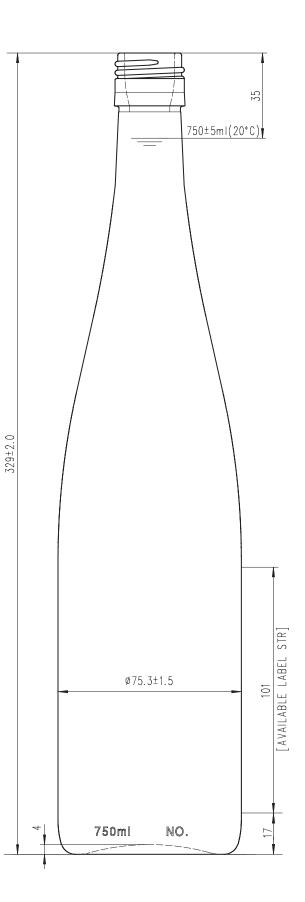

## Flute PRIMO

| PRODUCT CODE:    | CR302          |
|------------------|----------------|
| MOUTH FINISH:    | BVS 30 x 60    |
| DIAMETER:        | 75.3mm ± 1.5mm |
| HEIGHT:          | 329mm ± 2mm    |
| LABEL PANEL:     | 101mm          |
| PUNT DEPTH:      | 4mm            |
| WEIGHT:          | 475g           |
| 75cl FILL POINT: | 35mm           |

## AUSTRALIA

| PALLET LOAD: | 1,716     |
|--------------|-----------|
| LAYERS:      | 6 (3 + 3) |

**NOTE A:** CONTROLLED NECK & MOUTH REFER TO DIMENSIONAL SPECIFICATIONS FOR BVS GLASS MOUTH FINISH Norm: EN16293