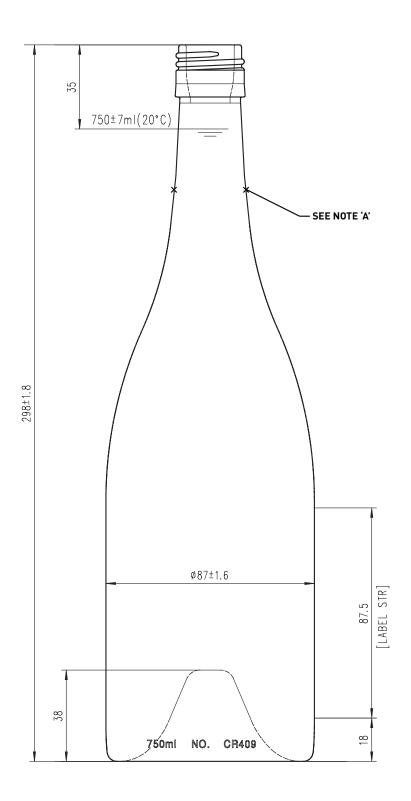

## **Burgundy GRANDEUR**

| PRODUCT CODE:    | CR409         |
|------------------|---------------|
| MOUTH FINISH:    | BVS 30 x 60   |
| DIAMETER:        | 87mm ± 1.6mm  |
| HEIGHT:          | 298mm ± 1.8mm |
| LABEL PANEL:     | 87.5mm        |
| PUNT DEPTH:      | 38mm          |
| WEIGHT:          | 675g          |
| 75cl FILL POINT: | 35mm          |