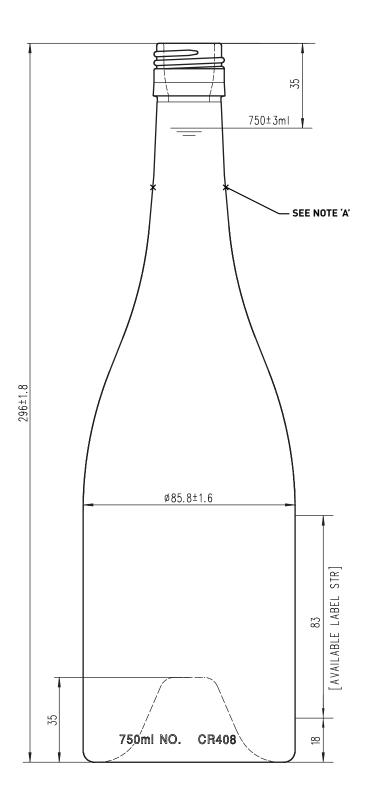

## **Burgundy PREMIER**

| PRODUCT CODE:    | CR408          |
|------------------|----------------|
| MOUTH FINISH:    | BVS 30 x 60    |
| DIAMETER:        | 85.8mm ± 1.6mm |
| HEIGHT:          | 296mm ± 1.8mm  |
| LABEL PANEL:     | 83mm           |
| PUNT DEPTH:      | 35mm           |
| WEIGHT:          | 555g           |
| 75cl FILL POINT: | 35mm           |