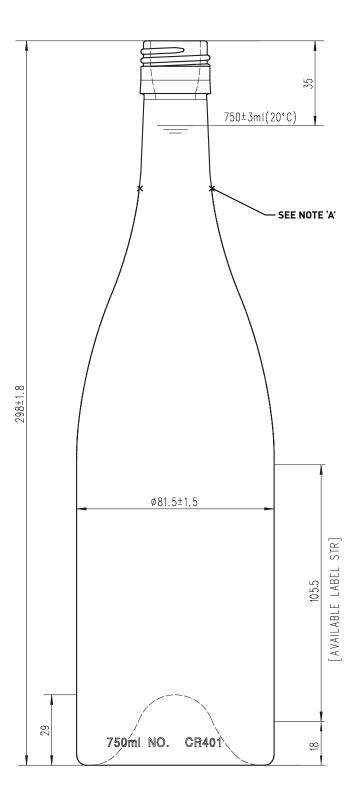

# **Burgundy TRADITIONAL**

| PRODUCT CODE:    | CR401          |
|------------------|----------------|
| MOUTH FINISH:    | BVS 30 x 60    |
| DIAMETER:        | 81.5mm ± 1.5mm |
| HEIGHT:          | 298mm ± 1.8mm  |
| LABEL PANEL:     | 105.5mm        |
| PUNT DEPTH:      | 29mm           |
| WEIGHT:          | 555g           |
| 75cl FILL POINT: | 35mm           |