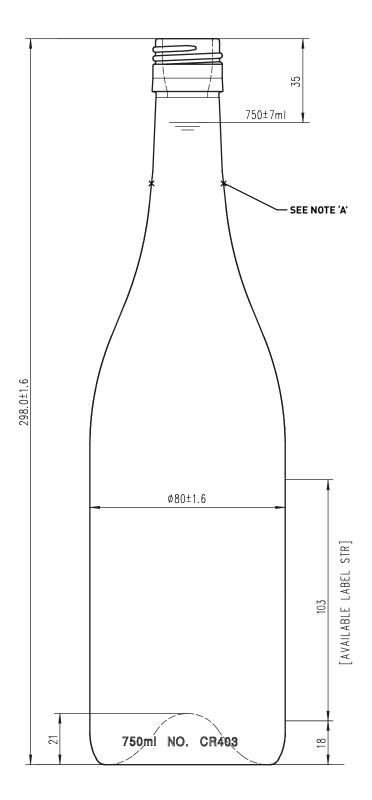

## **Burgundy EXPORT**

| PRODUCT CODE:    | CR403         |
|------------------|---------------|
| MOUTH FINISH:    | BVS 30 x 60   |
| DIAMETER:        | 80mm ± 1.6mm  |
| HEIGHT:          | 298mm ± 1.6mm |
| LABEL PANEL:     | 103mm         |
| PUNT DEPTH:      | 21mm          |
| WEIGHT:          | 480g          |
| 75cl FILL POINT: | 35mm          |