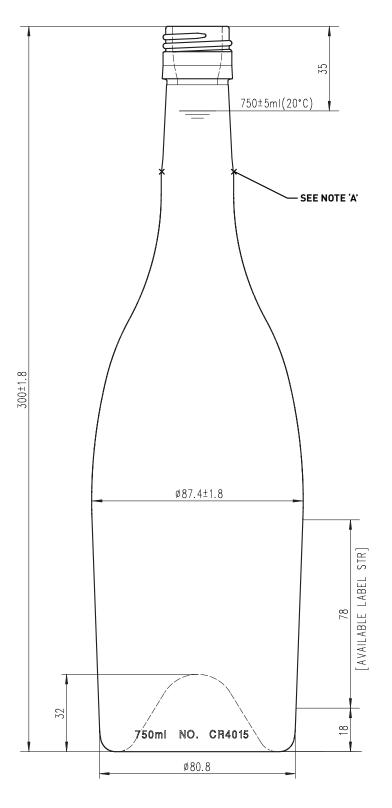

## **Burgundy AVIGNON** (Tapered)

| PRODUCT CODE:    | CR4015                       |
|------------------|------------------------------|
| MOUTH FINISH:    | BVS 30 x 60                  |
| DIAMETER:        | Shoulder 87.4mm, Base 80.8mm |
| HEIGHT:          | 300mm                        |
| LABEL PANEL:     | 78mm                         |
| PUNT DEPTH:      | 32mm                         |
| WEIGHT:          | 590g                         |
| 75cl FILL POINT: | 35mm                         |