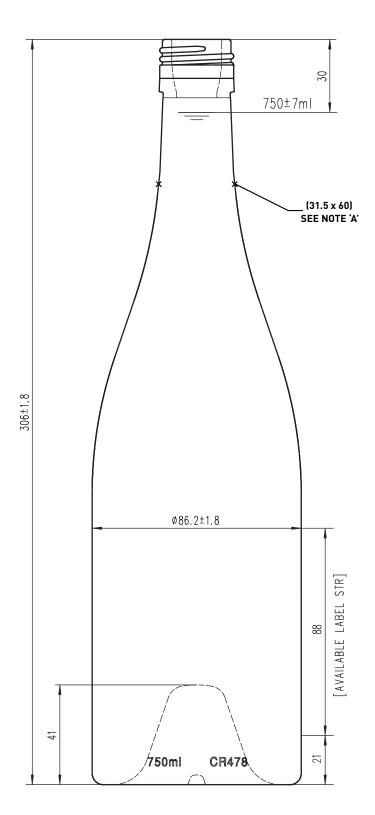

## **Burgundy ALBA**

| PRODUCT CODE:    | CR40028            |  |  |
|------------------|--------------------|--|--|
| MOUTH FINISH:    | BVS 31.5 x 60      |  |  |
| DIAMETER:        | 86.2mm ± 1.8mm     |  |  |
| HEIGHT:          | 306mm ± 1.8mm      |  |  |
| LABEL PANEL:     | 88mm (Ø5.5mm heel) |  |  |
| PUNT DEPTH:      | 41mm               |  |  |
| WEIGHT:          | 820g               |  |  |
| 75cl FILL POINT: | 30mm               |  |  |