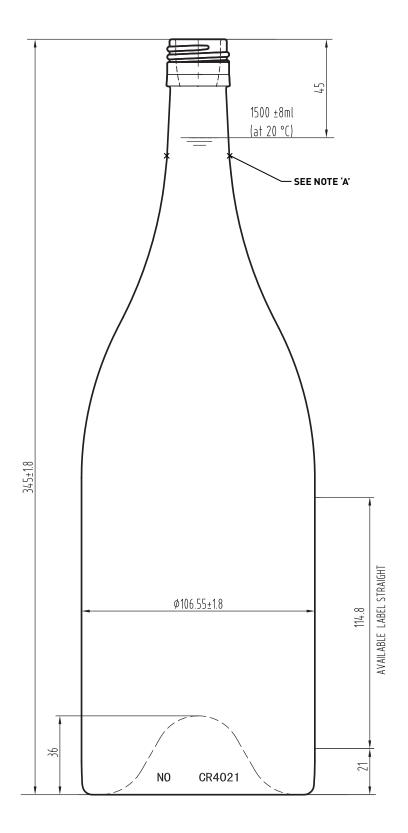

# **Burgundy PRESTIGE** (Magnum)

| PRODUCT CODE:    | CR4021           |  |  |
|------------------|------------------|--|--|
| MOUTH FINISH:    | BVS 30 x 60      |  |  |
| DIAMETER:        | 106.55mm ± 1.8mm |  |  |
| HEIGHT:          | 345mm ± 1.8mm    |  |  |
| LABEL PANEL:     | 114.8mm          |  |  |
| PUNT DEPTH:      | 36mm             |  |  |
| WEIGHT:          | 880g ± 30g       |  |  |
| 75cl FILL POINT: | 45mm             |  |  |