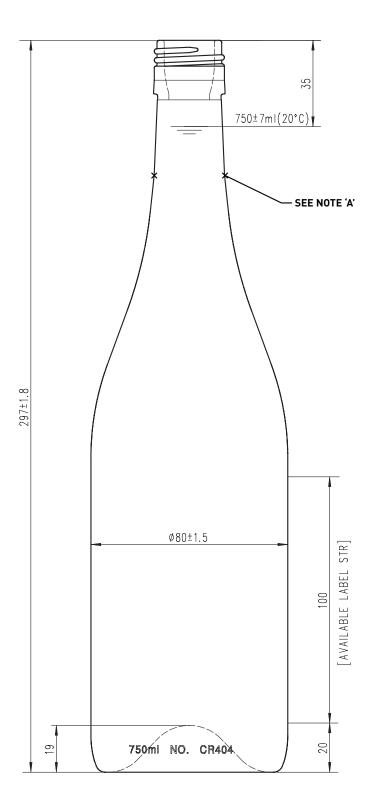

# **Burgundy LEGERE**

| PRODUCT CODE:    | CR404         |
|------------------|---------------|
| MOUTH FINISH:    | BVS 30 x 60   |
| DIAMETER:        | 80mm ± 1.5mm  |
| HEIGHT:          | 297mm ± 1.8mm |
| LABEL PANEL:     | 100mm         |
| PUNT DEPTH:      | 19mm          |
| WEIGHT:          | 420g          |
| 75cl FILL POINT: | 35mm          |