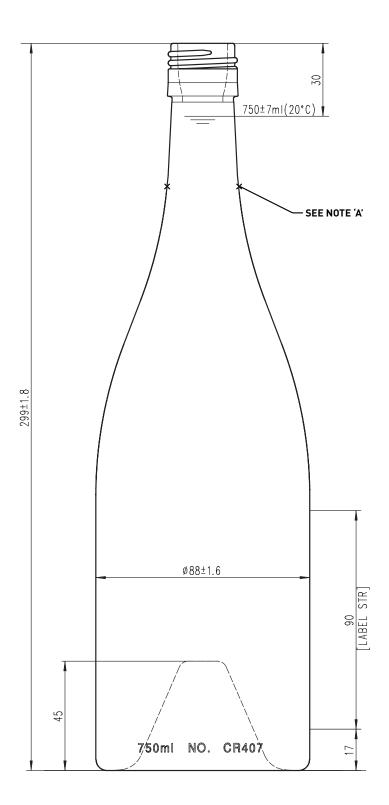

# **Burgundy PASSION**

| PRODUCT CODE:    | CR407          |
|------------------|----------------|
| MOUTH FINISH:    | BVS 30 x 60    |
| DIAMETER:        | 88.0mm ± 1.6mm |
| HEIGHT:          | 299mm ± 1.8mm  |
| LABEL PANEL:     | 90mm           |
| PUNT DEPTH:      | 45mm           |
| WEIGHT:          | 800g           |
| 75cl FILL POINT: | 30mm           |